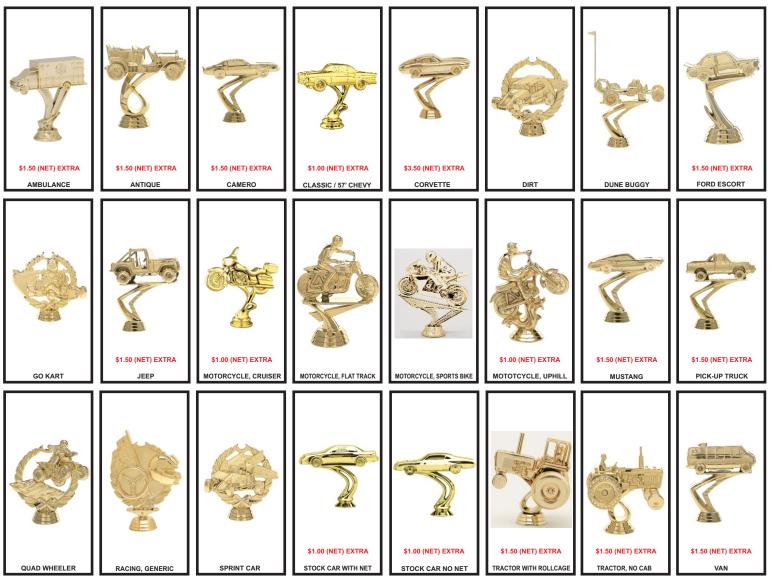

## ANIMALS



## **VEHICLES / RACING**



## **MYLAR HOLDERS**



WINGED WHEEL



| ARCHER, MALE                        | ARCHER, FEMALE                        | БАВУ                  | BADMINTON, FEMALE       | BADMINTON, MALE                             | BALLERINA                                     | BASEBALL BAT DOWN, FEMALE | BASEBALL BAT DOWN, MALE    |
|-------------------------------------|---------------------------------------|-----------------------|-------------------------|---------------------------------------------|-----------------------------------------------|---------------------------|----------------------------|
| S0.50 (NET) EXTRA                   | S0.50 (NET) EXTRA                     | S0.50 (NET) EXTRA     | BASEBALL, FEMALE        | BASEBALL, MALE                              | BASEBALL, STAR FEMAL