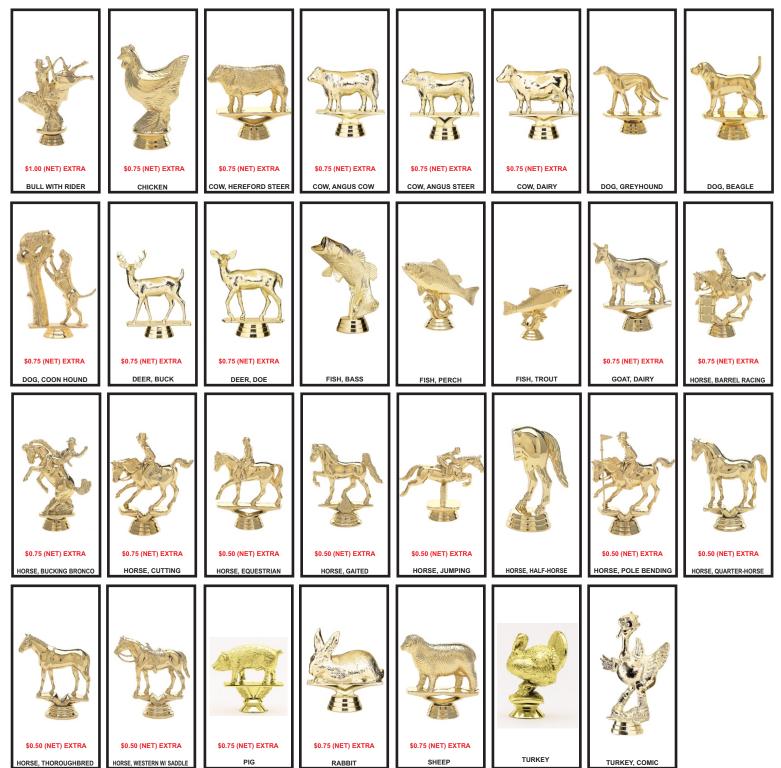

## ANIMALS



## **VEHICLES / RACING**



## **MYLAR HOLDERS**



WINGED WHEEL



| ARCHER, MALE                        | ARCHER, FEMALE                        | БАВУ                  | BADMINTON, FEMALE       | BADMINTON, MALE                             | BALLERINA                                     | BASEBALL BAT DOWN, FEMALE | BASEBALL BAT DOWN, MALE    |
|-------------------------------------|---------------------------------------|-----------------------|-------------------------|---------------------------------------------|-----------------------------------------------|---------------------------|----------------------------|
| S0.50 (NET) EXTRA                   | S0.50 (NET) EXTRA                     | S0.50 (NET) EXTRA     | BASEBALL, FEMALE        | BASEBALL, MALE